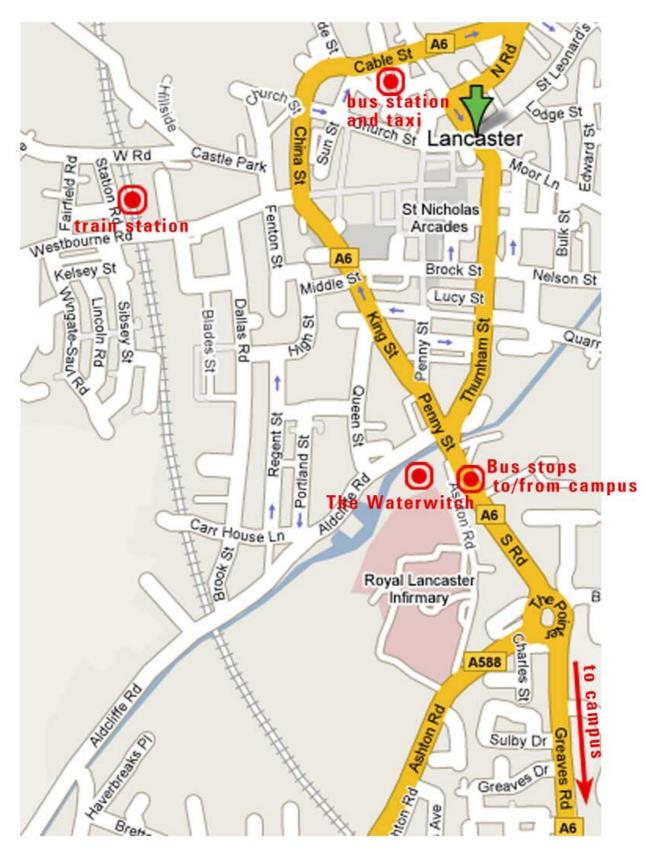

### Map of Lancaster Town Centre

For more, including accessibility, please see: http://www.lancs.ac.uk/travel/maps.html

| Registration         Sylvia           Solon Intro 1         Elizabeth         Lucy         John Salon         Sylvia           Solon Intro 1         Elizabeth         Lucy's Salon         Mai's Salon         Sylvia           Solon Intro 1         Elizabeth's Salon         Lucy's Salon         Sylvia's Salon         Sylvia           Solon Intro 1         Elizabeth's Salon         Lucy's Salon         Dhn's Salon         Sylvia           Solon Intro 2         Elizabeth's Salon         Lucy's Salon         Sylvia's Salon         Solon           Solon Intro 2         Elizabeth's Salon         Lucy's Salon         Solon         Solon         Solon           Solon Intro 2         Elizabeth's Salon         Lucy's Salon         Mattioli         Coline         Coline         Solon           Solon Intro 2         Elizabeth's Salon         Lucy's Salon         Drive         Eriti         Coline           Solon Intro 2         Elizabeth's Salon         Lucy's Salon         Coline         Eriti         Eriti           Solon Intro 2         Elizabeth         Elizabeth's Salon         Lucy's Salon         Coline         Eriti           Solon Intro 2         Elizabeth's Salon         Lucy's Salon         Coline         Eriti         Eriti                                                                                                                                                                                                                                                                           | Day 1           |                   | SR 1                | SR 2         | SR 3                  | SR 4                             | SR 5               | SR 27          |
|----------------------------------------------------------------------------------------------------------------------------------------------------------------------------------------------------------------------------------------------------------------------------------------------------------------------------------------------------------------------------------------------------------------------------------------------------------------------------------------------------------------------------------------------------------------------------------------------------------------------------------------------------------------------------------------------------------------------------------------------------------------------------------------------------------------------------------------------------------------------------------------------------------------------------------------------------------------------------------------------------------------------------------------------------------------------------------------------------------------------------------------------------------------------------------------------------------------------------------------------------------------------------------------------------------------------------------------------------------------------------------------------------------------------------------------------------------------------------------------------------------------------------------------------------------------------|-----------------|-------------------|---------------------|--------------|-----------------------|----------------------------------|--------------------|----------------|
| 40         Welcome in Seminar Room 6.           0.010         Solion Intro 1         Eitzabeth         Lucy's Salon         Lucy's Salon         Sylvia's Salon           11.00         Neisernin         Welcome         Neisernin         Sylvia's Salon         Sylvia's Salon           11.00         Neisernin         Webster         Intervity         Eitzabeth's Salon         Lucy's Salon         Sylvia's Salon           11.00         Neisernin         Webster         Intervity         Eosenant         Eosenant           11.00         Neisernin         Wordse         Intervity         Eosenant         Eosenant           11.00         Neisernin         Wordse         Enervity         Towers         Eosenant           11.00         Xinso         Makuc         Rearster         Eosenant         Eosenant           11.01         Kennen         Kenster         Bordersten         Eosenant           11.10         Kenster         Makuc         Eosenant         Eosenant           11.10         Kenster         Readiner         Eosenant         Eosenant           11.10         Kenster         Eoster         Eoster         Eoster         Eoster           11.11         Kenster         Eoster                                                                                                                                                                                                                                                                                                                             |                 | Registration      |                     |              |                       |                                  |                    |                |
|                                                                                                                                                                                                                                                                                                                                                                                                                                                                                                                                                                                                                                                                                                                                                                                                                                                                                                                                                                                                                                                                                                                                                                                                                                                                                                                                                                                                                                                                                                                                                                      |                 | Welcome in Sen    | ninar Room 6        |              |                       |                                  |                    |                |
| 10:30     Coffie Break       11:30     Lebister     Loy Salon     Lingt: Salon     Salon       11:30     Lebister     Salon     Salon     Salon       11:30     Lation     Buscemi     Undström/Ståhi     Balderston       11:30     Lation     Kenster     Kenster     Salon       12:45     Lanic     Nooszath     Antich     Salon       12:45     Kehonen     Kenstery     Sardiner     Rowley       12:45     Nooszath     Matuon     Matuon     Antich       12:45     Kehonen     Kenstery     Sardiner     Rowley       12:45     Kehonen     Kenstery     Salon     Matuon       12:45     Kehonen     Matuon     Matuon     Antich       12:45     Salon     Lury's Salon     Matuon     Antich       12:45     Kehonen     Matuon     Matuon     Antich       12:45     Colten     Rearofrescu     Elisabeth's Salon     Antich       12:50     Matu     Colton     Antich     Bowman       12:15     Konne     Elisabeth's Salon     Lury's Salon     Entil       12:15     Konne     Elisabeth's Salon     Lury's Salon     Entil       12:15     Konne     Elisabeth's Salon<                                                                                                                                                                                                                                                                                                                                                                                                                                                                          |                 | Salon Intro 1     | Elizabeth           |              | John                  | Sylvia                           | Tim                | David          |
| Itations 1         Efizabeth's Salon         Lucy's Salon         Solon         Solon <t< td=""><td></td><td>Coffee Break</td><td></td><td></td><td></td><td></td><td></td><td></td></t<>                                                                                                                                                                                |                 | Coffee Break      |                     |              |                       |                                  |                    |                |
| 1100         Webster         Grommé         Indictrôm/Ståhl         Balderston           11.30         Discenti         Nvoszath         Enenyi         Geisuf         Towns           11.30         Shoorball and Lunch         Nvoszath         Americ         Rousen         Budston           13.45         Floorball and Lunch         Nvoszath         Americ         Rousen         Rouley           14.15         Vason         Kahonen         Karsley         Gardiner         Rouley         Rouley           15.15         Naus         Maturc         America         Rouley         Rouley         Rouley           15.15         Naus         Maturc         Raziley         Gardiner         Rouley         Rouley           15.15         Naus         Maturc         Raziley         Gardiner         Bowman           15.45         Schfe Brak         Prériault         Repartis Roulescu         Eth           15.30         Prériault         Repartis Roulescu         Eth         Soman           15.45         Salon         Ameticscu         Eth         Soman           15.45         Salon         Entérer         Bowman         Eth           15.45         Salon         Entérer </td <td>Presentations 1</td> <td></td> <td>Elizabeth's Salon</td> <td>s Salon</td> <td>John's Salon</td> <td>Sylvia's Salon</td> <td>Tim's Salon</td> <td>David's Salon</td>                                                                                                                                                                       | Presentations 1 |                   | Elizabeth's Salon   | s Salon      | John's Salon          | Sylvia's Salon                   | Tim's Salon        | David's Salon  |
| 1130BuscemiWadeEmenyGolsauf12.00InicNuvoszathInicNuvoszathInovers12.01Floorball and LunchNuvoszathInoversInovers14.15Floorball and LunchKehnenKennenKennenSyvia's Salon14.15KehnenKennenKersleyGardinerRowley14.15KehnenKennenKennenKennenSyvia's Salon14.15KehnenKennenKennenRowley14.15KennenMatuciOliveOlive14.15SitzMatucRegiantiOlive14.15SitzSalonKennelescuRowley14.15SitzMatucRegiantiColoron15.15EnterthRagiantiCheferRowley15.16SitzSalonKennelescuErti15.13ThéraulteRegiantiColoronRowley17.13FranceKennelescuErti17.30PitstonLoritResetton17.30FitsbethLorytResetton17.30FitsbethLorytResetton17.30FitsbethLorytResetton17.30FitsbethLorytResetton17.30FitsbethLorytResetton17.30FitsbethLorytResetton17.30FitsbethLorytResetton17.30FitsbethResettonRowley'salon17.30FitsbethResetto                                                                                                                                                                                                                                                                                                                                                                                                                                                                                                                                                                                                                                                                                                                                                                    | 10.30-11.00     |                   | Webster             | Grommé       | Lindström/Ståhl       | Balderston                       | Tonuk              | Zschache       |
| 12.00         Zimic         Novoszath         Towers           13.45         Floorball and Lunch         Syvis Salon         Syvis Salon           14.15         Kohnent Ks Salon         Lunch         Syvis Salon           14.15         Kohnent Ks Salon         Lunch         Rowley Salon           14.15         Kohnent Ks Salon         Lory Salon         Syvis Salon           14.15         Vlasova         Hartmann         Mattioli         Olive           15.15         Kohnent Ks Salon         Lory Salon         Rowley Salon           15.15         Natuc         Alexanter Rout         Rowley Salon           15.15         Thériault         Raglianti         Chiner Kohnent Ks Salon           15.15         Thériault         Raglianti         Chiner Kohnent Kohnen Kohnent Kohnen Kohnent Kohnen Kohnent Kohnen Kohne Kohnen Kohnen Kohnen Kohne Kohnen Kohnen Kohne Kohne | 11.00-11.30     |                   | Buscemi             | Wade         | Emeny                 | Goisauf                          | Leguina            | Ellis          |
| 13.45     Floorball and Lunch       13.45     Finabeth's salon     Lucy's salon     Addiner       14.55     Itabeth's salon     Lucy's salon     Rowley       14.45     Vasova     Hartmann     Mattioli     Dilve       14.45     Naus     Makuc     Bownan     Bownan       15.45     Coffee Break     Fizabeth's salon     Lucy's salon     Dilve       15.45     Entibuth's balon     Ragilanti     Chafer     Bownan       15.45     Coffee Break     Theiributh's salon     Lucy's salon     Entip       15.45     Coffee Break     Theiributh's salon     Lucy's salon     Entip       15.45     Colton     Alexandrescu     Ellis Gray       15.45     Colton     Alexandrescu     Ellis Gray       15.45     Shoin Intro 2     Elizabeth     Lucy's salon       18.30     He Crisis Gallery in Seminar Room 6     Erti       30     Salon Intro 2     Elizabeth's salon     Lucy's salon       10.00     Moniely     Noriely     Maureen's Salon       11.100     Moniely     Moniely     Maureen's Salon       11.100     Moniely     Moniely     Maureen and Cells's Salon       11.100     Moniely     Moniely     Moniely       11.100 <t< td=""><td>11.30-12.00</td><td></td><td>Zimic</td><td>Novoszath</td><td></td><td>Towers</td><td>Loxham</td><td>Lee</td></t<>                                                                                                                                                                                                                                                                                  | 11.30-12.00     |                   | Zimic               | Novoszath    |                       | Towers                           | Loxham             | Lee            |
| Itations 2Elizabeth's SalonLucy's SalonJohn's SalonSynia's Salon14.15KohonenkearsleyGardinerRowley15.15KohonenkearsleyGardinerBardiner15.15NansNansMattioliOlive15.15Soffee BreakMattionIterv's SalonIterv's Salon15.15KohonenIterv's SalonLucy's SalonDangerous AmbiguityDifferent Bodies15.16The cities GaleryErizabeth's SalonLucy's SalonErizabeth's SalonErizabeth's Salon15.15XohaPinterChanErizabeth's SalonErizabeth's SalonErizabeth's Salon17.15NanNanPritchardErizabethEridi17.15Ditt's SalonIterv's SalonNanEridi17.15Ditt's SalonItervis SalonEridiEridi17.15Ditt's SalonItervis SalonEridiEridi17.15DitterviEridiEridiEridi17.15EridiEridiEridiEridi17.15EridiEridiEridiEridi17.15EridiEridiEridiEridi17.15EridiEridiEridiEridi17.15EridiEridiEridiEridi17.15EridiEridiEridiEridi17.15EridiEridiEridiEridi17.15EridiEridiEridiEridi17.15EridiEridi<                                                                                                                                                                                                                                                                                                                                                                                                                                                                                                                                                                                                                                                                                                    |                 |                   | unch                |              |                       |                                  |                    |                |
| 4415KohonenkensleyGardinerRowleyMoley1445VlasovaHartmannMattioliOliveOlive1515Coffee BreakNasovaHartmannMattioliOlive1515Coffee BreakThériaultRagliantiChaferBowman1515Coffee BreakThériaultRagliantiChaferBowman1513ThériaultRagliantiChonAtavadrescuEllis Gray1513PitchonSwanPitchardErtiBowman1513PitchonColtonAtavadrescuEllis1513PitchonNine ReceptionNine ReceptionErti1610Nine ReceptionNine ReceptionNine ReceptionColton30Salon IntroElizabeth's SalonBronislaw's SalonBronislaw's Salon1000VoneLucy's SalonBronislaw's SalonMiriza1100Coffee BreakNonfeyErtiMiriza1100Coffee BreakLucy's SalonMiriza1100Coffee BreakLucy's SalonMiriza1100Salon IntroSalonSalon Salon1100Coffee BreakLucy's SalonMiriza1100Salon SalonSalonMiriza1100Coffee BreakLucy's SalonMiriza1100SalonLarsenLucy's Salon1100SalonLarsenSalon1100SalonLarsen1100SalonLarsen1100 <t< td=""><td>Presentations 2</td><td></td><td>Elizabeth's Salon</td><td></td><td>John's Salon</td><td>Sylvia's Salon</td><td></td><td></td></t<>                                                                                                                                                                                                                                                                                                                                                                                                                                                                                                                                                     | Presentations 2 |                   | Elizabeth's Salon   |              | John's Salon          | Sylvia's Salon                   |                    |                |
| 1445     Vilasova     Hartmann     Matuc     Olive       15.15     Inaus     Makuc     Inaus     Olive       15.16     Soffe Break     Inaus     Makuc     Inaus     Inaus       15.15     Thériault     Raglianti     One     Bowman       16.15     Thériault     Raglianti     Chafer     Bowman       16.15     Thériault     Raglianti     Chafer     Bowman       15.16     Thériault     Raglianti     Chafer     Bowman       17.15     Enaip     Colton     Alexandrescu     Ellis Gray       17.15     Pitstop     Ertil     Ertil       17.15     Pitstop     Ertil     Ertil       17.16     Nine Reception     Lucy's Salon     Bowman       18.30     Hor Krisis Galler/in Seminar Room 6     Ertil       18.30     Mine Reception     Lucy's Salon     Bowman       18.00     Salon Intro 2     Elizabeth's Salon     Lucy's Salon       18.00     Born Intro 2     Elizabeth's Salon     Lucy's Salon       19.00     Elizabeth's Salon     Lucy's Salon     Borlow       11.00     Morley     Ertil     Ertil       11.00     Elizabeth's Salon     Lucy's Salon     Barlow       11.00     <                                                                                                                                                                                                                                                                                                                                                                                                                                                       | 13.45-14.15     |                   | Kohonen             | Kearsley     | Gardiner              | Rowley                           |                    |                |
| 15.15NausNausMakuc15.45Coffee BreakIfferent BodiesIfferent Bodies16.45ThériaultRaglantiChaferBowman16.45ThériaultRaglantiChaferBowman16.45TheriaultRaglantiChaferBowman16.45TheriaultRaglantiColtonHexandrescuElits Gray17.15The Crisis GalleryPritchardErthErth17.30PitstopErthErthErth17.31The Crisis Gallery in Seminar Room 6ErthErth17.32The Crisis Gallery in Seminar Room 6ErthErth18.30The Crisis Gallery in Seminar Room 6ErthErth18.30The Crisis Gallery in Seminar Room 6ErthErth18.30The Crisis Gallery in Seminar Room 6ErthErth19.30Salon Intro 2Elizabeth's SalonBornislaw's SalonCelia and Maureen's Salon10.00ABornislaw's SalonBornislaw's SalonBarlow10.01IntroErthAnoloBornislaw's SalonBarlow11.10Coffee BreakIntroIntroBarlowBarlow11.31Coffee BreakIntroBarlow SalonBarlow11.30Coffee BreakIntroBarlowBarlow11.31Coffee BreakIntroBarlowBarlow11.31Coffee BreakIntroBarlow SalonBarlow11.31Coffee BreakIntroBarlowBarlow11.31<                                                                                                                                                                                                                                                                                                                                                                                                                                                                                                                                                                                                                | 14.15-14.45     |                   | Vlasova             | Hartmann     | Mattioli              | Olive                            |                    |                |
| 15.45       Coffee Break         15.45       Coffee Break         16.15       Itrabeth's Salon       Lucy's Salon       Pangerous Ambiguity       Different Bodies         16.15       Itrabeth's Salon       Lucy's Salon       Ragilanti       Chafer       Elis Gray         17.15       Itrabeth's Salon       Pritchard       Alexandrescu       Elis Gray         17.30       Pit Stop       Erti       Erti         17.30       Itr Stop       Erti       Erti         17.30       Pit Stop       Lucy's Salon       Broinslaw's Salon         13.00       Jone       Both       Chowdhury       Lindén         10.00       Erti       Both       Chowdhury       Lindén         10.00       Itrabeth's Salon       Lucy's Salon       Barlow         10.00       Itras       Erti       Barlow         10.00       Itras       Barlow       Itras         11.00       Morley       Erti       Barlow         11.00       Itras       Barlow                                                                                                                                                                                                                                                                                                                                                                                                                                                         | 14.45-15.15     |                   | Naus                | Makuc        |                       |                                  |                    |                |
| Itations 3Elizabeth's SalonLucy's SalonDangerous AmbiguityDifferent Bodies16.15ThériaultRagliantiCaltonRagliantiBowman16.45ZhangColtonAlexandrescuElils Gray17.15ExponPritchardPritchardElils Gray17.30Its topSwanPritchardElils17.31The Crisis Galler/Inseminar Room 6Elils GrayElils17.30The Crisis Galler/Inseminar Room 6ElizabethElizabeth30Salon Intro 2Elizabeth's SalonLucy's SalonCelia and Maureen300Elizabeth's SalonLucy's SalonInceRad Maureen's Salon11.00LarsenNuinslaw's SalonInceRad Maureen's Salon11.30Coffee BreakInceBarlowMinza12.01Offee BreakAnolioHanburyMaureen and Celia's Salon12.30LarsenLucy's SalonInceRadowics13.45LuchAnolioAnolioMaureen and Celia's Salon13.45LuchNonislaw's SalonMaureen and Celia's Salon13.45LuchNonislaw's Salon </td <td></td> <td>Coffee Break</td> <td></td> <td></td> <td></td> <td></td> <td></td> <td></td>                                                                                                                                                                                                                                                                                                                                                                                                                                   |                 | Coffee Break      |                     |              |                       |                                  |                    |                |
| 16.15ThériaultRagliantiChaferBowman16.45ZhangColtonAlexandrescuEllis Gray17.15ZhangColtonAlexandrescuEllis Gray17.30PrtstopErtlErtl17.30Prt StopErtlErtl18.30The Crisis Gallery in Seminar Room 6Ertl18.30The Crisis Gallery in Seminar Room 6Ertl18.30The Crisis Gallery in Seminar Room 6Ertl18.30The Crisis Gallery in Seminar Room 6Ertl18.30Eltrabeth in Seminar Room 6Ertl19.30Selon Intro 2Eltzabeth's Salon10.30EntlDowsett10.30EntlBronislaw's Salon11.30Coffee BreakInce11.30Coffee BreakMarcean11.30Coffee BreakInce11.30Coffee BreakInce's Salon11.30Coffee BreakIncy's Salon11.30MorleyErubohr11.30Coffee BreakIncy's Salon11.30MorleyIncy's Salon11.30MorleyIncy's Salon11.30MorleyIncy's Salon11.30MorleyIncy's Salon11.30MorleyIncy's Salon11.30MorleyIncy's Salon11.30InchIncy's Salon11.30MorleyIncy's Salon11.30MorleyIncy's Salon11.30InchIncy's Salon11.30InchIncy's Sa                                                                                                                                                                                                                                                                                                                                                                                                                                                                                                                                                                                                                                                                         | Presentations ( |                   | Elizabeth's Salon   | s Salon      | Dangerous Ambiguity   | Different Bodies                 | Myth + Methods     |                |
| 16.45NameZhangColtonAlexandrescuEllis Gray17.15SwanPitchardErtilErtil17.30InterchistoallerySwanPitchardErtil17.30Inte crisis Gallery in Seminar RoomErtilErtil18.30Inte crisis Gallery in Seminar RoomErtilErtil18.30Inte crisis Gallery in Seminar RoomErtilErtil18.30Inte crisis Gallery in Seminar RoomErtilErtil18.30Salon Intro 2ElizabethBronislaw's SalonCelia and Maureen's Salon10.00EDowsettBothChowdhuryLindén11.00EDowsettBothChowdhuryLindén11.00EDowsettBothMirizaBarlow11.00EBarlowBarlowErtil11.00Coffee BreakInceBarlow's SalonMiriza11.30Coffee BreakInceBarlow's SalonBarlow11.30Coffee BreakInceBarlow's SalonBarlow's Salon11.30ESeseurIsosonBarlow's SalonBarlow's Salon11.30ESeseurBarlow's SalonBarlow's SalonBarlow's Salon11.30EBarlowBarlow's SalonBarlow's SalonBarlow's Salon11.30EBarlowBarlow's SalonBarlow's SalonBarlow's Salon11.30EBarlowBarlow's SalonBarlow's SalonBarlow's Salon11.30E <td>15.45-16.15</td> <td></td> <td>Thériault</td> <td>anti</td> <td>Chafer</td> <td>Bowman</td> <td>Killis</td> <td></td>                                                                                                                                                                                                                                                                                                                                                                                                                                                                                                               | 15.45-16.15     |                   | Thériault           | anti         | Chafer                | Bowman                           | Killis             |                |
| 17.15SwanIrtchardIrtl17.30Pit StopIrtIrtlIrtl18.30Pit StopIrtlIrtlIrtl18.30The Crisis Gallery in Seminar Room 6IrtlIrtl18.30The Crisis Gallery in Seminar Room 6IrtlIrtl18.30The Crisis Gallery in Seminar Room 6IrtlIrtl18.30Salon Intro 2ElizabethLucy's SalonBronislaw's Salon13.00LucyDowsettBronislaw's SalonIrtl10.00LucyDowsettDowsettBronislaw's SalonIrtl10.00IrtlDowsettBronislaw's SalonBronislaw's SalonIrtl10.00LucyBronislaw's SalonBronislaw's SalonBronislaw's SalonIrtl11.30Coffee BreakIrtlDowsettBronislaw's SalonBronislaw's SalonIrtl11.30Coffee BreakIrtlDowsettBronislaw's SalonMaureen's Salon12.00VolleyLucy's SalonBronislaw's SalonMaureen's Salon13.00Sched UrtIrtlDowsettBronislaw's SalonMaureen's Salon13.00LucyNondicatiaw's SalonMaureen's SalonIrtl13.00Lucy's SalonBronislaw's SalonMaureen's SalonIrtl13.01LucyNondicatiaw's SalonBronislaw's SalonMaureen's Salon13.01LucyNoneLucy's SalonNoneIrtl13.01LucyNoneBronislaw's Salon <t< td=""><td>16.15-16.45</td><td></td><td>Zhang</td><td>Colton</td><td>Alexandrescu</td><td>Ellis Gray</td><td>Demir</td><td></td></t<>                                                                                                                                                                                                                                                                                                                                                                                                                                                       | 16.15-16.45     |                   | Zhang               | Colton       | Alexandrescu          | Ellis Gray                       | Demir              |                |
| 17:30       Pit Stop         18:30       The Crisis Gallery in Seminar Room 6         18:30       The Crisis Gallery in Seminar Room 6         18:30       The Crisis Gallery in Seminar Room 6         18:30       Nine Reception / Dinner         30       Salon Intro 2       Elizabeth         30       Salon Intro 2       Elizabeth's Salon       Bronislaw's Salon         10:30       Dowsett       Booth       Chowdhury       Lindén         10:30       Norley       Furbo       Mirza       Mirza         11:30       Coffee Break       Anoley       Furbo       Barlow         12:30       Coffee Break       Barlow       Mirza         13:30       Loffer Break       Anolio       Barlow         13:30       Loffer Break       Barlow       Barlow         13:45       Lunch       Salon       Barlow         13:45       Lunch       Barlow       Barlow                                                                                                                                                                                                                                                                                                                                                                                                                                              | 16.45-17.15     |                   | Swan                | Pritchard    |                       | Ertl                             | Opyd               |                |
| 18.30       The Crisis Gallery in Seminar Room 6         Wine Reception / Dinner       Wine Reception / Dinner         30       Salon Intro 2       Elizabeth's Salon       Lucy's Salon       Borhislaw's Salon       Celia and Maureen's Salon         10:00       A       Elizabeth's Salon       Lucy's Salon       Ronislaw's Salon       Celia and Maureen's Salon         10:00       A       Elizabeth's Salon       Lucy's Salon       Rowislaw's Salon       Celia and Maureen's Salon         10:00       Larsen       Wilkinson       Ince       Mirza       Maureen's Salon         10:00       Larsen       Wilkinson       Ince       Mirza       Maureen's Salon         11:00       Lory       Furbo       Borhoury       Uindén       Marca         11:00       Coffee Break       Mirza       Maureen's Salon       Mirza         11:00       Coffee Break       Maureen's Salon       Maureen's Salon         11:00       Coffee Break       Vallenborn       Schadauer       Facson       Maureen's Salon         11:00       Coffee Break       Vallenborn       Schadauer       Facson       Maureen's Salon         11:00       Vallenborn       Schadauer       Facson       Maureen and Celia's Salon         11:00 </td <td></td> <td>Pit Stop</td> <td></td> <td></td> <td></td> <td></td> <td></td> <td></td>                                                                                                                                                                                                                           |                 | Pit Stop          |                     |              |                       |                                  |                    |                |
| Wine Reception / Dinner         Mine Reception / Dinner           30         Salon Intro 2         Elizabeth         Lucy's Salon         Bronislaw's Salon         Celia and Maureen's Salon           10:00         4         Elizabeth's Salon         Lucy's Salon         Bronislaw's Salon         Celia and Maureen's Salon           10:00         1         Dowsett         Both         Chowdhury         Lindén           10:00         1         Dowsett         Both         Chowdhury         Lindén           11:00         1         Dowsett         Both         Chowdhury         Lindén           11:00         Morley         Furbo         Wilkinson         Ince         Mirza           11:00         Coffee Break         Morley         Furbo         Barlow         Barlow           11:00         Coffee Break         Morley         Naldonado Castañda         Indén           11:30         Coffee Break         Maureen and Celia's Salon         Maureen and Celia's Salon           11:30         Coffee Break         Maureen and Celia's Salon         Maureen and Celia's Salon           12:00         Wallenborn         Squires         Squires         Inden           13:01         Maureen Admenti Admereen and Celia's Salon         Maureen and                                                                                                                                                                                                                                                                          |                 | The Crisis Gallen | y in Seminar Room 6 |              |                       |                                  |                    |                |
| .30Salon Intro 2ElizabethLucyBronislawCelia and Maureen $.10.00$ Elizabeth's SalonLucy's SalonBronislaw's SalonCelia and Maureen's Salon $.10.00$ DowsettBothChowdhuryLindén $.10.30$ LarsenNirkinsonIndénMirza $.10.30$ LarsenWilkinsonInceMirza $.10.30$ LarsenWilkinsonInceMirza $.10.30$ Coffee BreakMorleyFurboBronislaw's Salon $.11.30$ Coffee BreakMorleyLucy's SalonBronislaw's Salon $.12.30$ Coffee BreakMaureen de Cala's SalonMaureen and Celia's Salon $.12.30$ VasseurLucy's SalonBronislaw's SalonMaureen and Celia's Salon $.12.30$ VasseurLucy's SalonMaureen and Celia's SalonMaureen and Celia's Salon $.13.45$ WallenbornSchadauerFabokMaureen and Celia's Salon $.13.45$ LuchAvolioLucy's SalonMarkeen and Celia's Salon $.13.45$ LuchAvolioLucy's SalonMarkeen and Celia's Salon $.13.45$ LuchAvolioLucy's SalonMaureen and Celia's Salon $.14.15$ NordLuchBeanMarkeen and Celia's Salon $.14.45$ LuchLucy's SalonCondentarie $.14.45$ LuchLucy's SalonCondentarie $.14.45$ LuchMarkeen and Celia's SalonLucy's Salon $.14.45$ LuchLuchLucy's Salon                                                                                                                                                                                                                                                                                                                                                                                                                                                                                           |                 | Wine Reception    | / Dinner            |              |                       |                                  |                    |                |
| 30Salon Intro 2ElizabethLucyBronislawCelia and Maureen10.00Elizabeth's SalonLucy's SalonBronislaw's SalonCelia and Maureen's Salon10.00InceDowsettBothChowdhuryLindén10.30LarsenWilkinsonInceMirza10.30LarsenWilkinsonInceMirza11.30Coffee BreakMorleyEurboBarlow11.30Coffee BreakBarlowBarlow12.30Coffee BreakMaureen's SalonMaureen and Celia's Salon12.30VasseurListeJacksonMaureen and Celia's Salon12.30VasseurListeJacksonMaureen and Celia's Salon13.00VasseurListeJacksonMaureen and Celia's Salon13.45LuchKuijerAvolioMaldonado Castañeda13.45LuchAvolioEvansMaureen and Celia's Salon13.45LuchKuijerAvolioMaldonado Castañeda14.15LuchLucy's SalonConditative KnitworksNomadic Times14.45LuchMaiteChicottBuckley14.45LuchMaiteChicottBuckley14.45Coffee BreakKuischChicottBuckley14.45LuchKuischChicottBuckley14.45Coffee BreakKuischChicottBuckley14.45LuchKuischChicottBuckley14.45LuchKuisch <td>Day 2</td> <td></td> <td></td> <td></td> <td></td> <td></td> <td></td> <td></td>                                                                                                                                                                                                                                                                                                                                                                                                                                                                                                                                                                       | Day 2           |                   |                     |              |                       |                                  |                    |                |
| Elizabeth's SalonLucy's SalonBronislaw's SalonCelia and Maureen's SalonDowsettBothChowdhuryLindénLarsenWilkinsonInceMirzaLarsenWilkinsonInceBarlowMorleyFurboBarlowBarlowoffee BreakElizabeth's SalonLucy's SalonBarlowMorleyLucy's SalonBronislaw's SalonBarlowVasseurListeJacksonMaureen and Celia's SalonVasseurListeJacksonMaureen and Celia's SalonVasseurListeJacksonMaureen and Celia's SalonVasseurListeJacksonMaureen and Celia's SalonVasseurListeJacksonMaureen and Celia's SalonVallenbornSchadauerFabokManburyVuljerAvolioManburyManburyMoriKuijerAvolioManburyMoriManburyManburyManburyMoriManburyManburyManburyMoriManburyManburyManburyMoriManburyManburyManburyMoriManburyManburyManburyMoriManburyManburyManburyMoriManburyManburyManburyMoriManburyManburyManburyMoriManburyManburyManburyMoriManburyManburyManburyMoriManburyManburyManburyMoriManbury                                                                                                                                                                                                                                                                                                                                                                                                                                                                                                                                                                                                                                                                                           | .30             | Salon Intro 2     | Elizabeth           | Lucy         | Bronislaw             | Celia and Maureen                | Anne-Marie         | Monika         |
| DowsettBothChowdhuryLindénLarsenWilkinsonInceMirzaLarsenWorleyWilkinsonMirzaMorleyFurboMorleyBarlowAffee BreakEizabeth's SalonBronislaw's SalonBarlowAffee BreakEizabeth's SalonLocy's SalonMaureen and Celia's SalonAffee BreakVasseurListeJacksonMaureen and Celia's SalonVasseurListeJacksonMaureen and Celia's SalonVallenbornSchadauerFabokSquiresWallenbornSchadauerFabokSquiresWiljerAvolioAvolioMaldonado CastañedaMathAvolioEabokNaldonado CastañedaMathAvolioBuckieworksOtwayMathNalenbornBuckieworksMadic TimesMathMarket MitworksBuckleyMadic TimesMathMarket MitworksBuckleyMadic TimesMathMarket MitworksBuckleyMadic TimesMathMarket MitworksBuckleyMadic TimesMathMarket MitworksBuckleyMadic TimesMathMarket MitworksBuckleyBuckleyMathMarket MitworksBuckleyMathMathMarket MitworksBuckleyBuckleyMathMarket MitworksBuckleyBuckleyMathMarket MitworksMathBuckleyMathMarket MitworksBuckleyMathMathMat                                                                                                                                                                                                                                                                                                                                                                                                                                                                                                                                                                                                                                              | Presentations 4 | +                 | Elizabeth's Salon   | Lucy's Salon | Bronislaw's Salon     | <b>Celia and Maureen's Salon</b> | Anne-Marie's Salon | Monika's Salon |
| LarsenWilkinsonInceMirzaMorleyFurboBarlowBarlowoffee BreakElizabeth's SalonBronislaw's SalonBarlowefizabeth's SalonLucy's SalonBronislaw's SalonHanburyVasseurListeJacksonMaureen and Celia's SalonVasseurListeJacksonMaureen and Celia's SalonVasseurVasseurErizabeth's SalonMaureen and Celia's SalonVasseurVasseurJacksonManden and Celia's SalonVasseurListeJacksonSquiresMallenbornSchadauerFabokSquiresMuljerAvolioMaldonado CastañedaunchLucy's SalonQualitative KnitworksNonadic TimesMallenbornDeanEvansOtwayMarce BuckleyNinsonGuestMarce Buckleyoffee BreakMarce In Samina Rom<6                                                                                                                                                                                                                                                                                                                                                                                                                                                                                                                                                                                                                                                                                                                                                                                                                                                                                                                                                                          | 09.30-10.00     |                   | Dowsett             | Both         | Chowdhury             | Lindén                           | Weng               | Fish           |
| Morley     Furbo     Barlow       offee Break       Barlow       offee Break          by Casseur     Lucy's Salon     Bronislaw's Salon     Maureen and Celia's Salon       Vasseur     Liste     Jackson     Hanbury       Vasseur     Schadauer     Fabok     Squires       Vallenborn     Schadauer     Fabok     Squires       unch     Avolio     Avolio     Maldonado Castañeda       unch      Lucy's Salon     Quintes       unch      Lucy's Salon     Quintes       unch      Nonadic Times        offer      Nomadic Times        offer      Nonadic Times        offer      Nonadic Times        offer      Nonadic Times        offer      Nonadic Times        offer           offer                                                                                                                                                                                                                                                                                                                                                                                                                                                                                                                                                                                                                                                                                                                                                                                                                                                                   | 10.00-10.30     |                   | Larsen              | Wilkinson    | Ince                  | Mirza                            | Kliuchnikova       | Golsteijn      |
| offee Break<br>Efizabeth's Salon Lucy's Salon Bronislaw's Salon Maureen and Celia's Salon<br>Vasseur Liste Jackson Hanbury<br>Wallenborn Schadauer Fabok Squires<br>Wallenborn Schadauer Fabok Squires<br>Waldonado Castañeda<br>unch<br>unch<br>unch<br>Lucy's Salon Qualitative Knitworks Nomadic Times<br>Pean Evans<br>Otway Otway<br>Otway Buckley<br>Otway Guest<br>Buckley<br>Otway Guest<br>Buckley<br>Maldonado Castañeda                                                                                                                                                                                                                                                                                                                                                                                                                                                                                                                                                                                                                                                                                                                                                                                                                                                                                                                                                                                                                                                                                                                                   | 10.30-11.00     |                   | Morley              | Furbo        |                       | Barlow                           | Garland            | Schoenian      |
| Elizabeth's SalonLucy's SalonBronislaw's SalonMaureen and Celia's SalonVasseurListeJacksonHanburyVasseurSchadauerFabokSquiresWallenbornSchadauerFabokSquiresWallenbornSchadauerFabokSquiresWallenbornSchadauerFabokSquiresWallenbornSchadauerFabokSquiresUnchAvolioAvolioMaldonado CastañedaUnchLucy's SalonQualitative KnitworksNomadic TimesInchNameEvansOtwayInchNaiteChilcottBuckleyInchVinsonGuestAvolioInchVinsonGuestAvolioInchNonadic TimesAvolioInchBuckleyBuckleyInchMaiteChilcottInchVinsonGuestInchStady Steady Theory in Seminar Room 6                                                                                                                                                                                                                                                                                                                                                                                                                                                                                                                                                                                                                                                                                                                                                                                                                                                                                                                                                                                                                 |                 | Coffee Break      |                     |              |                       |                                  |                    |                |
| Vasseur     Liste     Jackson     Hanbury       Wallenborn     Schadauer     Fabok     Squires       Wallenborn     Schadauer     Fabok     Squires       Kuijer     Avolio     Maldonado Castañeda       unch     Avolio     Maldonado Castañeda       unch     Lucy's Salon     Qualitative Knitworks     Monadic Times       unch     Lucy's Salon     Qualitative Chilcott     Domadic Times       offer Break     Waite     Chilcott     Buckley       offer Break     Avoria Sanana     Stada Steady Theory in Seminar Room 6                                                                                                                                                                                                                                                                                                                                                                                                                                                                                                                                                                                                                                                                                                                                                                                                                                                                                                                                                                                                                                  |                 |                   | Elizabeth's Salon   | Lucy's Salon | Bronislaw's Salon     | Maureen and Celia's Salon        |                    |                |
| Wallenborn     Schadauer     Fabok     Squires       Muijer     Avolio     Maldonado Castañeda       Murch     Nomadic Times       Murch     Buckley       Murch     Vinson       Offee Break     Aveninar Room 6                                                                                                                                                                                                                                                                                                                                                                                                                                                                                                                                                                                                                                                                                                                                                                                                                                                                                                                                                                                                                                                    | 11.30-12.00     |                   | Vasseur             | Liste        | Jackson               | Hanbury                          |                    |                |
| Kuijer     Avolio     Maldonado Castañeda       unch       Maldonado Castañeda       nch     Lucy's Salon     Qualitative Knitworks     Nomadic Times       Paan     Evans     Otway       Naite     Chilcott     Buckley       Offee Break     Vinson     Guest                                                                                                                                                                                                                                                                                                                                                                                                                                                                                                                                                                                                                                                                                                                                                                                                                                                                                                                                                                                                                                                                                                                                                                                                                                                                                                     | 12.00-12.30     |                   | Wallenborn          | Schadauer    | Fabok                 | Squires                          |                    |                |
| unch Lucy's Salon Qualitative Knitworks Nomadic Times Otway Buckley Otway Otway Otway Otway Otway Otway Otway Other Buckley Other Steady Theory in Seminar Room 6                                                                                                                                                                                                                                                                                                                                                                                                                                                                                                                                                                                                                                                                                                                                                                                                                                                                                                                                                                                                                                                                                                                                                                                                                                                                                                                                                                                                    | 12.30-13.00     |                   | Kuijer              | Avolio       |                       | Maldonado Castañeda              |                    |                |
| Income     Income     Income     Income       Image: Image of the state     Dean     Qualitative Knitworks     Nomadic Times       Image of the state     Dean     Evans     Otway       Image of the state     Waite     Chilcott     Buckley       Image of the state     Vinson     Guest                                                                                                                                                                                                                                                                                                                                                                                                                                                                                                                                                                                                                                                                                                                                                                                                                                                                                                                                                                                                                                                                                                                                                                                                                                                                         |                 | Lunch             |                     |              |                       |                                  |                    |                |
| Dean     Dean     Evans     Otway       Naite     Konicott     Buckley       Coffee Break     Keadv Steadv Theorv in Seminar Room 6                                                                                                                                                                                                                                                                                                                                                                                                                                                                                                                                                                                                                                                                                                                                                                                                                                                                                                                                                                                                                                                                                                                                                                                                                                                                                                                                                                                                                                  | Presentations ( |                   |                     | Lucy's Salon | Qualitative Knitworks | Nomadic Times                    | Globalitis         |                |
| Keadv Steadv Theorv in Seminar Room 6     Waite     Chilcott     Buckley       Coffee Break     Vinson     Guest                                                                                                                                                                                                                                                                                                                                                                                                                                                                                                                                                                                                                                                                                                                                                                                                                                                                                                                                                                                                                                                                                                                                                                                                                                                                                                                                                                                                                                                     | 13.45-14.15     |                   |                     | Dean         | Evans                 | Otway                            | Savitzky           |                |
| Coffee Break Ready Steady Theory in Seminar Room 6                                                                                                                                                                                                                                                                                                                                                                                                                                                                                                                                                                                                                                                                                                                                                                                                                                                                                                                                                                                                                                                                                                                                                                                                                                                                                                                                                                                                                                                                                                                   | 14.15-14.45     |                   |                     | Waite        | Chilcott              | Buckley                          | Matthews           |                |
|                                                                                                                                                                                                                                                                                                                                                                                                                                                                                                                                                                                                                                                                                                                                                                                                                                                                                                                                                                                                                                                                                                                                                                                                                                                                                                                                                                                                                                                                                                                                                                      | 14.45-15.15     |                   |                     |              | Vinson                | Guest                            | Liu                |                |
|                                                                                                                                                                                                                                                                                                                                                                                                                                                                                                                                                                                                                                                                                                                                                                                                                                                                                                                                                                                                                                                                                                                                                                                                                                                                                                                                                                                                                                                                                                                                                                      |                 | Coffee Break      |                     |              |                       |                                  |                    |                |
|                                                                                                                                                                                                                                                                                                                                                                                                                                                                                                                                                                                                                                                                                                                                                                                                                                                                                                                                                                                                                                                                                                                                                                                                                                                                                                                                                                                                                                                                                                                                                                      | 15.45-16.45     | Ready Steady Th   | eory in Seminar Roc | om 6         |                       |                                  |                    |                |